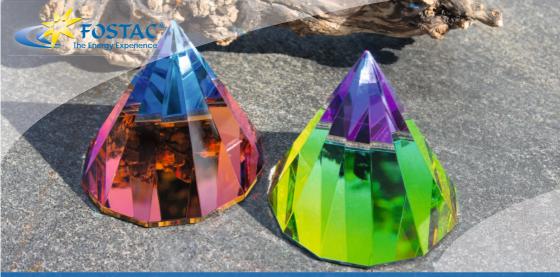

## LANTOS RAINBOW PYRAMID

## The LANTOS RAINBOW PYRAMID

causes great clarification and harmony, resulting in more love and concentration. Communication can be promoted in this way.

It also has a strong effect on the solar plexus and thus on the level of emotions.

## **TECHNICAL DETAILS**

Material: Glass, vapor-coated

Size: /8 x /5 mm