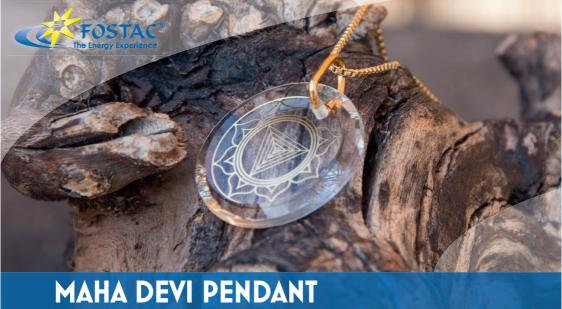

The MAHA DEVI PENDANT awakens the goddess within you. The femininity (in both women and men) is strengthened. It conveys a feeling of security.

It activates your divine self and transforms dark energies. It serves as reliable protection against external energies and influences.

The symbol of this pendant shows the Kali Yantra. It represents the goddess Kali, who is known for her transformative and dissolving power. It stands for victory over the ego and overcoming fears.

The yantra is used for spiritual transformation, protection and liberation from negative energies.

Material: Glass with gold foil Ø 23 mm

Size: