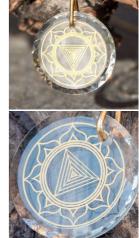

The MAHA DEVI PENDANT awakens the goddess within you. The femininity (in both women and men) is strengthened. It conveys a feeling of security.

It activates your divine self and transforms dark energies. It serves as reliable protection against external energies and influences.

The symbol of this pendant shows the Kali Yantra. It represents the goddess Kali, who is known for her transformative and dissolving power. It stands for victory over the ego and overcoming fears.

The yantra is used for spiritual transformation, protection and liberation from negative energies.

Material: Glass with gold foil Ø 23 mm

Size: